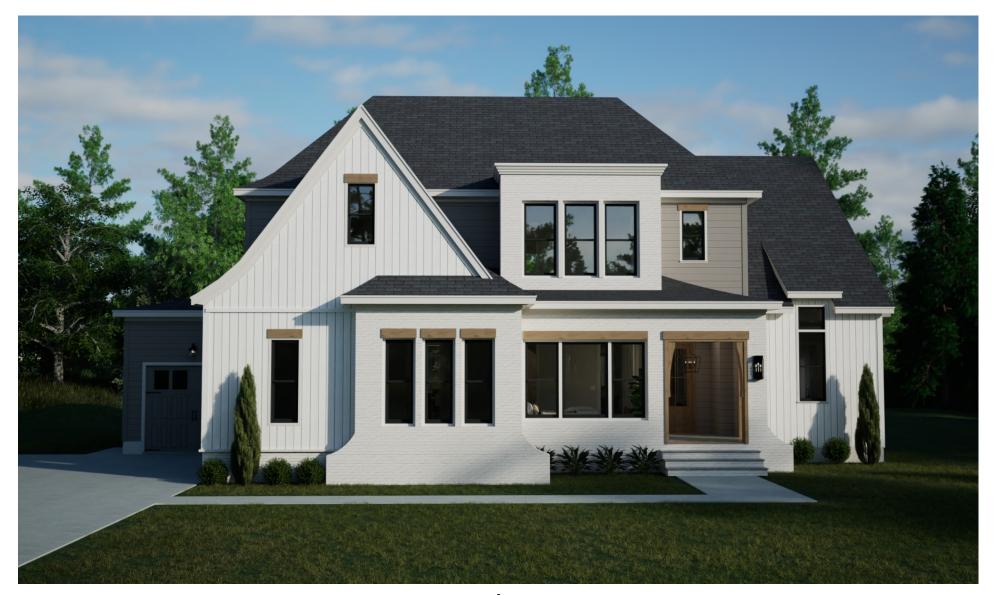

# Plan No. M309-23

## **Front Elevation**

#### © 2023 McMillan Design

TEMPORARY BROCHURE ONLY, MAY NOT REFLECT ACTUAL CHARACTERISTICS OF FINISHED HOME. FLOOR PLANS ARE SHOWN ONLY FOR DISPLAY PURPOSES. WINDOW SIZES AND LOCATIONS, ROOM SIZES, AND DIMENSIONS ARE APPROXIMATE AND MAY VARY, PRICES AND FEATURES SUBJECT TO CHANGE WITHOUT NOTICE. PLEASE CONSULT SALES COUNSELOR FOR DESIGN UPDATES.

### **McMillan** Design

847 Wake Forest Business Park, Suite 102 Wake Forest, NC 27587 919.263.1509

www.mcmillan-design.com

| FLOOR AREA:         |       |      |
|---------------------|-------|------|
| FIRST FLOOR HTD. =  | 2,009 | S.F. |
| SECOND FLOOR HTD. = | 1,133 | S.F. |
| TOTAL HEATED AREA = | 3,142 | S.F. |
| GARAGE =            | 865   | S.F. |
|                     |       |      |