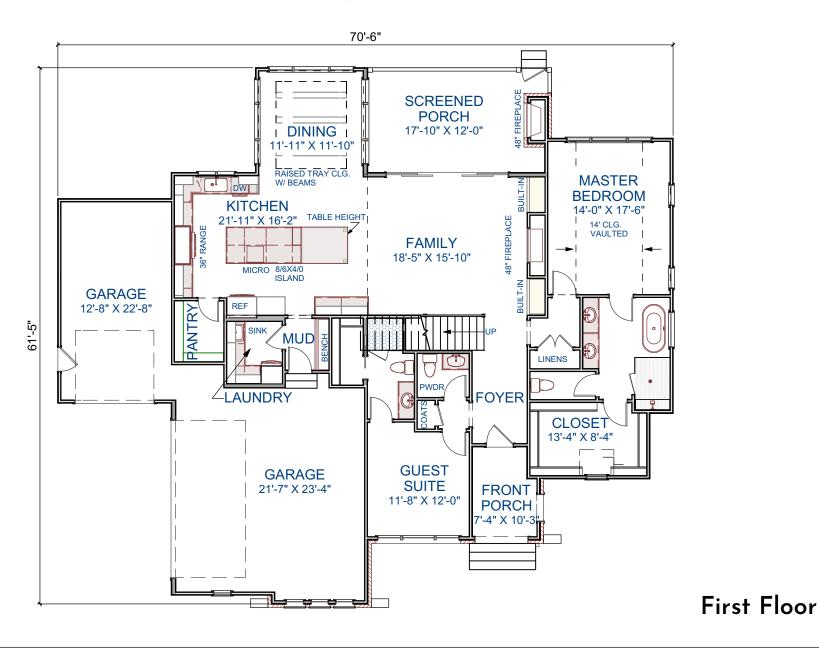

### Plan No. M309-23

#### © 2023 McMillan Design

TEMPORARY BROCHURE ONLY, MAY NOT REFLECT ACTUAL CHARACTERISTICS OF FINISHED HOME. FLOOR PLANS ARE SHOWN ONLY FOR DISPLAY PURPOSES. WINDOW SIZES AND LOCATIONS, ROOM SIZES, AND DIMENSIONS ARE APPROXIMATE AND MAY VARY, PRICES AND FEATURES SUBJECT TO CHANGE WITHOUT NOTICE. PLEASE CONSULT SALES COUNSELOR FOR DESIGN UPDATES.

### McMillan Design

847 Wake Forest Business Park, Suite 102 Wake Forest, NC 27587 919.263.1509

www.mcmillan-design.com

| FLOOR AREA:         |       |      |
|---------------------|-------|------|
| FIRST FLOOR HTD. =  | 2,009 | S.F. |
| SECOND FLOOR HTD. = | 1,133 | S.F. |
| TOTAL HEATED AREA = | 3,142 | S.F. |
| GARAGE =            | 865   | S.F. |
|                     |       |      |