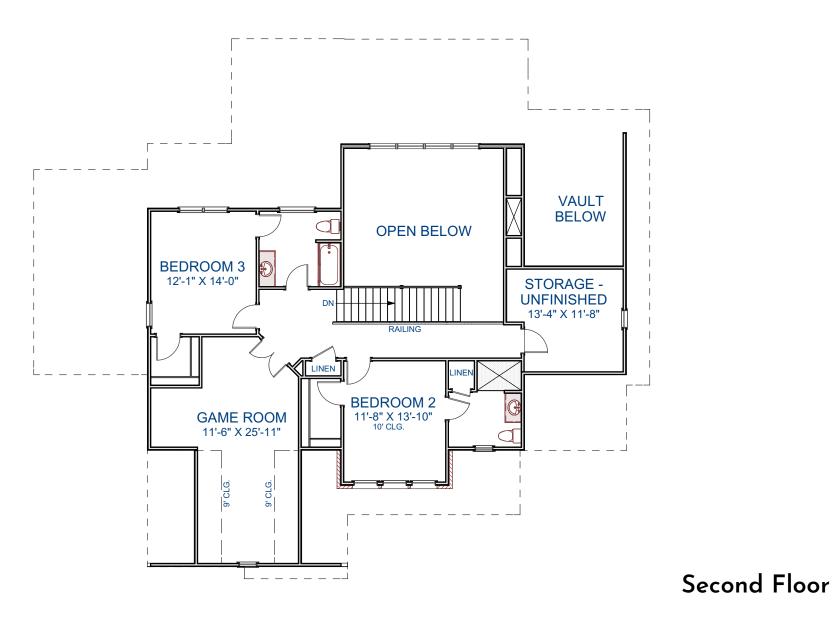

# Plan No. M309-23

#### © 2023 McMillan Design

TEMPORARY BROCHURE ONLY, MAY NOT REFLECT ACTUAL CHARACTERISTICS OF FINISHED HOME. FLOOR PLANS ARE SHOWN ONLY FOR DISPLAY PURPOSES. WINDOW SIZES AND LOCATIONS, ROOM SIZES, AND DIMENSIONS ARE APPROXIMATE AND MAY VARY, PRICES AND FEATURES SUBJECT TO CHANGE WITHOUT NOTICE. PLEASE CONSULT SALES COUNSELOR FOR DESIGN UPDATES.

### **McMillan** Design

847 Wake Forest Business Park, Suite 102 Wake Forest, NC 27587 919.263.1509

| www mcm    | nillan-d     | lesign.com |
|------------|--------------|------------|
| www.iiiCii | IIII a III-a | resign.com |

| FLOOR AREA:         |       |      |
|---------------------|-------|------|
| FIRST FLOOR HTD. =  | 2,009 | S.F. |
| SECOND FLOOR HTD. = | 1,133 | S.F. |
| TOTAL HEATED AREA = | 3,142 | S.F. |
| GARAGE =            | 865   | S.F. |
|                     |       |      |