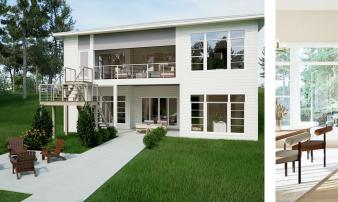

# 2777 Alvernia Drive

## HOMESITE 20 | SUNSET REACH

\$1,250,000

Property Features

See all details and photos!

- Waterfront Home
- Walkout Basement
- Covered Patio
- Covered Porch
- Elevator

- Recreation Room
- Built-in Bar in Rec Room
- Built-In Outdoor Grill
- Main Level Office
- Main Level Primary Suite