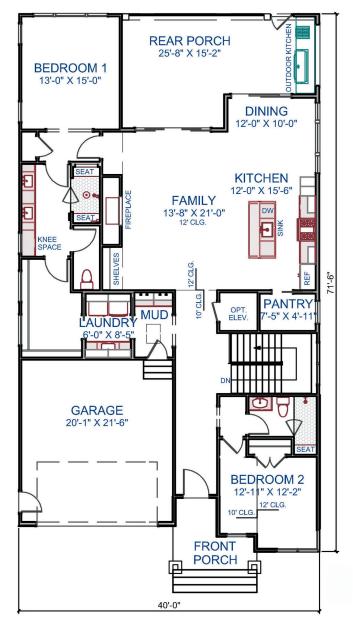

be made without notice. Square Footages will vary between elevations specific to plan and exterior material differences. Some items pictured or illustrated are optional and are an additional cost. Dimensions are approximate. Illustrations are artist renderings only. Home and customer-specific detailed drawings and specifications will be furnished to each customer as part of their Building Agreement. All Copper Builders® floor plans and designs are copyrighted. All rights reserved and strictly enforced.



Property Features

See all details and photos!



- Waterfront Home
- Walkout Basement
- Covered Patio
- Covered Porch
- Elevator

- Recreation Room
- Built-in Bar in Rec Room
- Built-In Outdoor Grill
- Main Level Office
- Main Level Primary Suite

## MAIN LEVEL



## **BASEMENT LEVEL**



tracel@thirty4north.com

**Q** 910-807-4446

## SunsetReachNC.com

#### Pricing, incentives, and availability subject to change without notice. 11/2024

©2024 All Rights Reserved. Changes and modifications to floor plans, materials, and specifications may be made without notice. Square Footages will vary between elevations specific to plan and exterior material differences. Some items pictured or illustrated are optional and are an additional cost. Dimensions are approximate. Illustrations are artist renderings only. Home and customer-specific detailed drawings and specifications will be furnished to each customer as part of their Building Agreement. All Copper Builders® floor plans and designs are copyrighted. All rights reserved and strictly enforced.