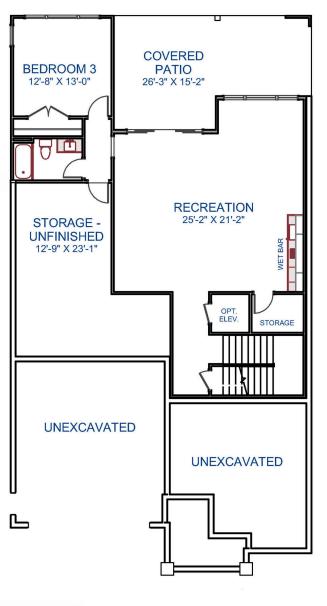

, and specifications may be made without notice. Square Footages will vary between elevations specific to plan and exterior material differences. Some items pictured or illustrated are optional and are an additional cost. Dimensions are approximate. Illustrations are artist renderings only. Home and customer-specific detailed drawings and specifications will be furnished to each customer as part of their Building Agreement. All Copper Builders® floor plans and designs are copyrighted. All rights reserved and strictly enforced.



Property Features

See all details and photos!



- Waterfront Home
- Walkout Basement
- Covered Patio
- Covered Porch
- Elevator

- Recreation Room
- Built-in Bar in Rec Room
- Built-In Outdoor Grill
- Main Level Office
- Main Level Primary Suite

## MAIN LEVEL



## **BASEMENT LEVEL**



tracel@thirty4north.com

**Q** 910-807-4446

## SunsetReachNC.com

#### Pricing, incentives, and availability subject to change without notice. 11/2024

©2024 All Rights Reserved. Changes and modifications to floor plans, materials, and specifications may be made without notice. Square Footages will vary between elevations specific to plan and exterior material differences. Some items pictured or illustrated are optional and are an additional cost. Dimensions are approximate. Illustrations are artist renderings only. Home and customer-specific detailed drawings and specifications will be furnished to each customer as part of their Building Agreement. All Copper Builders® floor plans and designs are copyrighted. All rights reserved and strictly enforced.