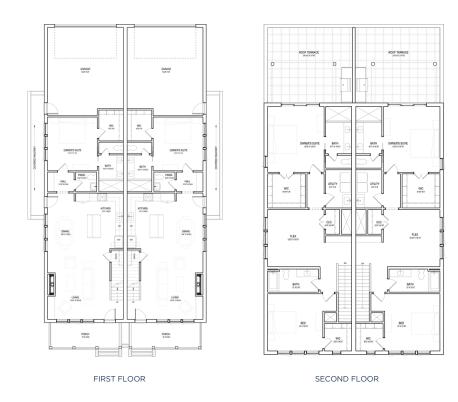

## **Summit**

3 BEDROOMS | 3.5 BATH | 2-CAR GARAGE | 2,269 SF

©2025 All Rights Reserved. Changes and modifications to floor plans, materials, and specifications may be made without notice. Square Footages will vary between elevations specific to plan and exterior material differences. Some items pictured or illustrated are optional and are an additional cost. Dimensions are approximate. Illustrations are artist renderings only. Home and customer-specific detailed drawings and specifications will be furnished to each customer as part of their Building Agreement. All Copper Builders' floor plans and designs are copyrighted. All rights reserved and strictly enforced.