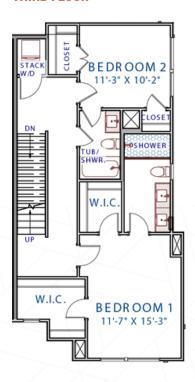

#### **FLOOR AREA**

FIRST FLOOR HTD: 359 SQ. FT. ROOF TOP HTD: 288 SQ. FT

SECOND FLOOR HTD: 799 SQ. FT. Total Heated Area: 2,287 Sq. Ft. THIRD FLOOR HTD: 841 SQ. FT. GARAGE: 411 SQ. FT

#### **SECOND FLOOR**