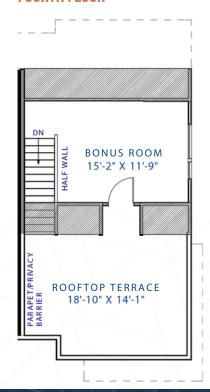

#### **FOURTH FLOOR**

#### **FLOOR AREA**

FIRST FLOOR HTD: 359 SQ. FT. ROOF TOP HTD: 288 SQ. FT

SECOND FLOOR HTD: 799 SQ. FT. Total Heated Area: 2,287 Sq. Ft. THIRD FLOOR HTD: 841 SQ. FT. GARAGE: 411 SQ. FT