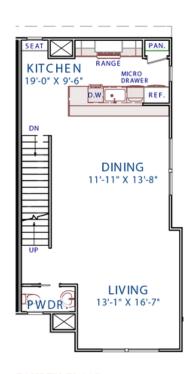

#### **FLOOR AREA**

FIRST FLOOR HTD: 359 SQ. FT. ROOF TOP HTD: 288 SQ. FT

SECOND FLOOR HTD: 799 SQ. FT. Total Heated Area: 2,287 Sq. Ft. THIRD FLOOR HTD: 841 SQ. FT. GARAGE: 411 SQ. FT

#### THIRD FLOOR