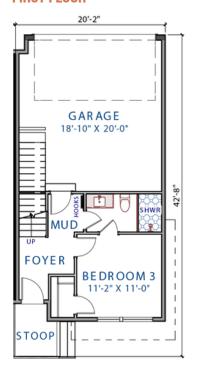

#### **FLOOR AREA**

FIRST FLOOR HTD: 359 SQ. FT. ROOF TOP HTD: 288 SQ. FT

SECOND FLOOR HTD: 799 SQ. FT. Total Heated Area: 2,287 Sq. Ft. THIRD FLOOR HTD: 841 SQ. FT. GARAGE: 411 SQ. FT

#### FIRST FLOOR