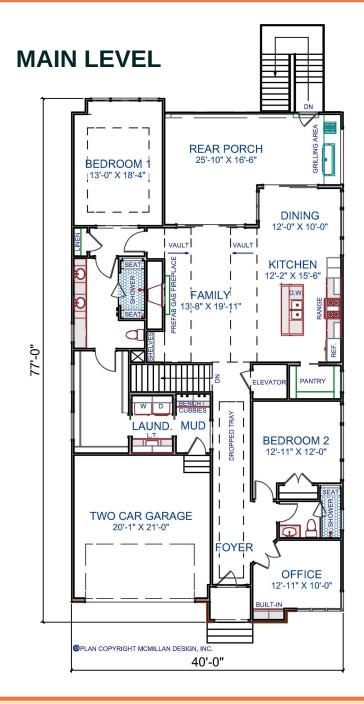

Property Features

- Waterfront Home
- Walk-Out Basement
- Covered Patio
- Covered Porch
- Elevator

- Built-In Outdoor Grill
- Main Level Office
- Main Level Primary Suite
- Mudroom & Drop Zone
- 2-Car Garage