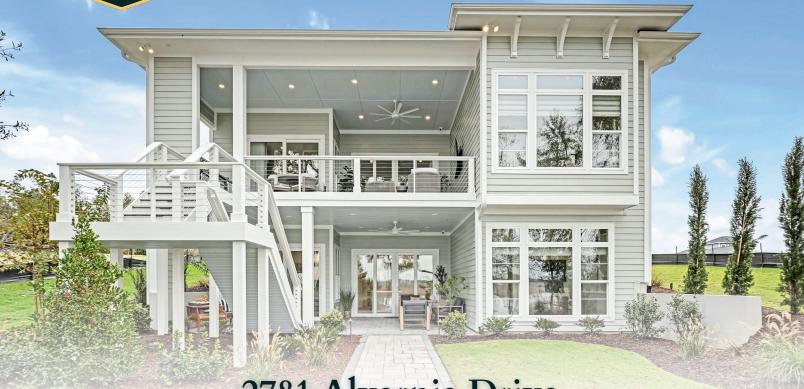

# 2781 Alvernia Drive

HOMESITE 21 | SUNSET REACH

## \$1,375,000 | 3,664 SQFT | 3 BED | 3 BATH

Property Features

- Waterfront Home
- Walk-Out Basement
- Covered Patio
- Covered Porch
- Elevator

- Built-In Outdoor Grill
- Main Level Office
- Main Level Primary Suite
- Mudroom & Drop Zone
- 2-Car Garage