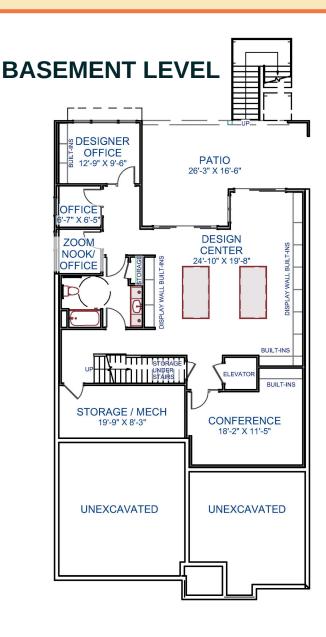

Property Features

- Waterfront Home
- Walk-Out Basement
- Covered Patio
- Covered Porch
- Elevator

- Built-In Outdoor Grill
- Main Level Office
- Main Level Primary Suite
- Mudroom & Drop Zone
- 2-Car Garage