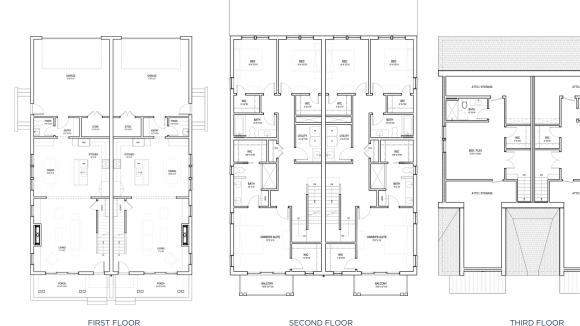

## **Parkview**

4 BEDROOMS | 3.5 BATH | 2-CAR GARAGE | 2,418 SF

©2025 All Rights Reserved. Changes and modifications to floor plans, materials, and specifications may be made without notice. Square Footages will vary between elevations specific to plan and exterior material differences. Some items pictured or illustrated are optional and are an additional cost. Dimensions are approximate. Illustrations are artist renderings only. Home and customer-specific detailed drawings and specifications will be furnished to each customer as part of their Building Agreement. All Copper Builders' floor plans and designs are copyrighted. All rights reserved and strictly enforced.