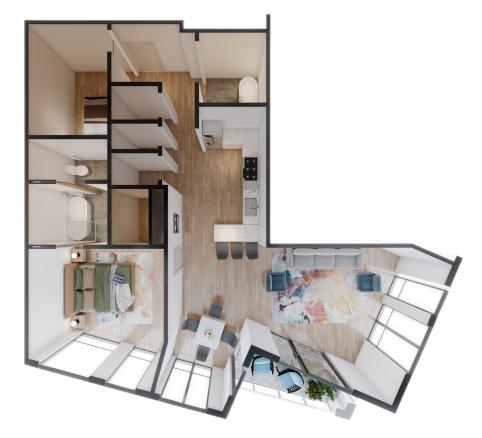

## PLAN E

1 BEDROOM / FLEX SPACE / 2 BATH 1016 SF CONDITIONED AREA / 76 SF DECK

123Haywood.com

©2024 All Rights Reserved. Changes and modifications to floor plans, materials, and specifications may be made without notice. Square Footages will vary between elevations specific to plan and exterior material differences. Some items pictured or illustrated are optional and are an additional cost. Dimensions are approximate. Illustrations are artist renderings only. Home and customer-specific detailed drawings and specifications will be furnished to each customer as part of their Building Agreement. All Copper Builders® floor plans and designs are copyrighted. All rights reserved and strictly enforced.