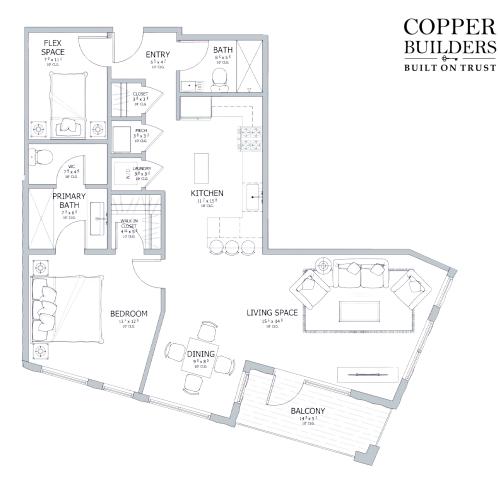

## PLAN E

1 BEDROOM / FLEX SPACE / 2 BATH 1016 SF CONDITIONED AREA / 76 SF DECK

123Haywood.com

©2024 All Rights Reserved. Changes and modifications to floor plans, materials, and specifications may be made without notice. Square Footages will vary between elevations specific to plan and exterior material differences. Some items pictured or illustrated are optional and are an additional cost. Dimensions are approximate. Illustrations are artist renderings only. Home and customer-specific detailed drawings and specifications will be furnished to each customer as part of their Building Agreement. All Copper Builders® floor plans and designs are copyrighted. All rights reserved and strictly enforced.