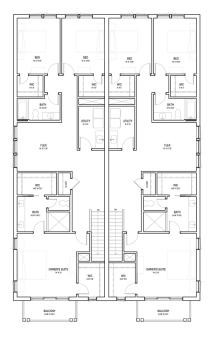

## Northwood

SECOND FLOOR

3 BEDROOMS | 2.5 BATH | 2-CAR GARAGE | 2,270 SF

©2025 All Rights Reserved. Changes and modifications to floor plans, materials, and specifications may be made without notice. Square Footages will vary between elevations specific to plan and exterior material differences. Some items pictured or illustrated are optional and are an additional cost. Dimensions are approximate. Illustrations are artist renderings only. Home and customer-specific detailed drawings and specifications will be furnished to each customer as part of their Building Agreement. All Copper Builders' floor plans and designs are copyrighted. All rights reserved and strictly enforced.