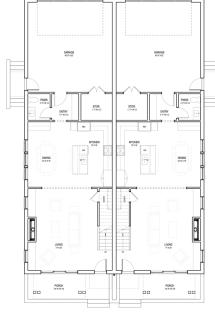

## Northwood

SECOND FLOOR

3 BEDROOMS | 2.5 BATH | 2-CAR GARAGE | 2,270 SF

©2025 All Rights Reserved. Changes and modifications to floor plans, materials, and specifications may be made without notice. Square Footages will vary between elevations specific to plan and exterior material differences. Some items pictured or illustrated are optional and are an additional cost. Dimensions are approximate. Illustrations are artist renderings only. Home and customer-specific detailed drawings and specifications will be furnished to each customer as part of their Building Agreement. All Copper Builders' floor plans and designs are copyrighted. All rights reserved and strictly enforced.