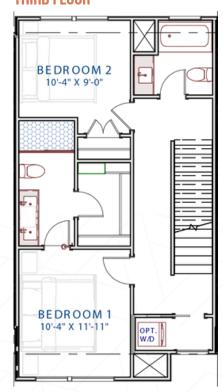

d of sophistication, comfort, and accessibility.

Situated in a highly advantageous location, residents enjoy unparalleled convenience with easy access to downtown Durham, renowned sporting venues, Duke University, an array of dining options, entertainment venues, and seamless connectivity to major transportation routes. Here, you're not just close to work and play – you're at the center of it all.

For more information about the community, go to:

ARBORVISTADURHAM.COM

For questions about pricing and availability contact Rylie Balmes at (678) 735-1746.

COPPER BUILDERS BUILT ON TRUST



## **FLOOR AREA**

FIRST FLOOR HTD: 213 SQ. FT. Roof top htd: 240 Sq. Ft SECOND FLOOR HTD: 604 SQ. FT. TOTAL HEATED AREA: 1,690 SQ. FT.

THIRD FLOOR HTD: 633 SQ. FT. GARAGE: 349 SQ. FT



### THIRD FLOOR





FOURTH FLOOR



COPPER
BUILDERS
BUILT ON TRUST