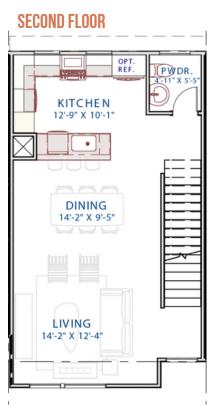

## **FLOOR AREA**

FIRST FLOOR HTD: 213 SQ. FT. Roof top htd: 240 Sq. Ft SECOND FLOOR HTD: 604 SQ. FT. TOTAL HEATED AREA: 1,690 SQ. FT.

THIRD FLOOR HTD: 633 SQ. FT. GARAGE: 349 SQ. FT