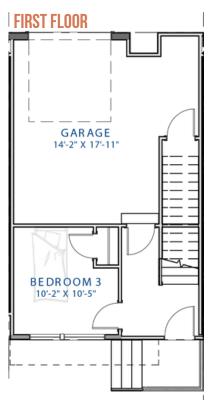

## **FLOOR AREA**

FIRST FLOOR HTD: 213 SQ. FT. Roof top htd: 240 Sq. Ft SECOND FLOOR HTD: 604 SQ. FT. TOTAL HEATED AREA: 1,690 SQ. FT.

THIRD FLOOR HTD: 633 SQ. FT. GARAGE: 349 SQ. FT