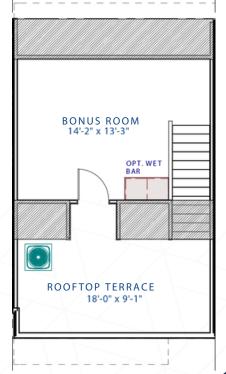

# **PLAN FEATURES**

1,690 SQUARE FOOT 3 BEDROOMS 2 BATHS ROOFTOP TERRACE ONE CAR - GARAGE

## **FLOOR AREA**

FIRST FLOOR HTD: 213 SQ. FT. Roof top htd: 240 Sq. Ft SECOND FLOOR HTD: 604 SQ. FT. TOTAL HEATED AREA: 1,690 SQ. FT.

THIRD FLOOR HTD: 633 SQ. FT. GARAGE: 349 SQ. FT

### THIRD FLOOR

FOURTH FLOOR

COPPER
BUILDERS
BUILT ON TRUST