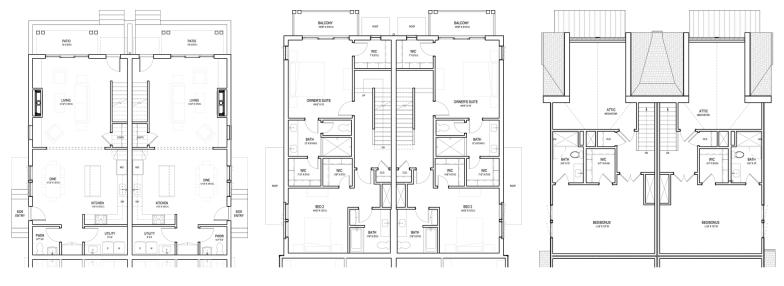

## Middleton

FIRST FLOOR

SECOND FLOOR

THIRD FLOOR

## 3 BEDROOMS | 3.5 BATH | | 2,136 SF

©2025 All Rights Reserved. Changes and modifications to floor plans, materials, and specifications may be made without notice. Square Footages will vary between elevations specific to plan and exterior material differences. Some items pictured or illustrated are optional and are an additional cost. Dimensions are approximate. Illustrations are artist renderings only. Home and customer-specific detailed drawings and specifications will be furnished to each customer as part of their Building Agreement. All Copper Builders' floor plans and designs are copyrighted. All rights reserved and strictly enforced.