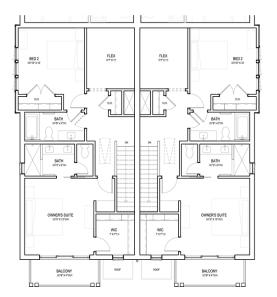

## Middleton II

FIRST FLOOR

SECOND FLOOR

## 2 BEDROOMS | 2.5 BATH | 1,692 SF

©2025 All Rights Reserved. Changes and modifications to floor plans, materials, and specifications may be made without notice. Square Footages will vary between elevations specific to plan and exterior material differences. Some items pictured or illustrated are optional and are an additional cost. Dimensions are approximate. Illustrations are artist renderings only. Home and customer-specific detailed drawings and specifications will be furnished to each customer as part of their Building Agreement. All Copper Builders' floor plans and designs are copyrighted. All rights reserved and strictly enforced.