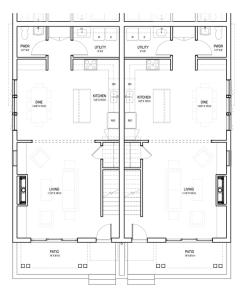

## Middleton II

FIRST FLOOR

SECOND FLOOR

## 2 BEDROOMS | 2.5 BATH | 1,692 SF

©2025 All Rights Reserved. Changes and modifications to floor plans, materials, and specifications may be made without notice. Square Footages will vary between elevations specific to plan and exterior material differences. Some items pictured or illustrated are optional and are an additional cost. Dimensions are approximate. Illustrations are artist renderings only. Home and customer-specific detailed drawings and specifications will be furnished to each customer as part of their Building Agreement. All Copper Builders' floor plans and designs are copyrighted. All rights reserved and strictly enforced.