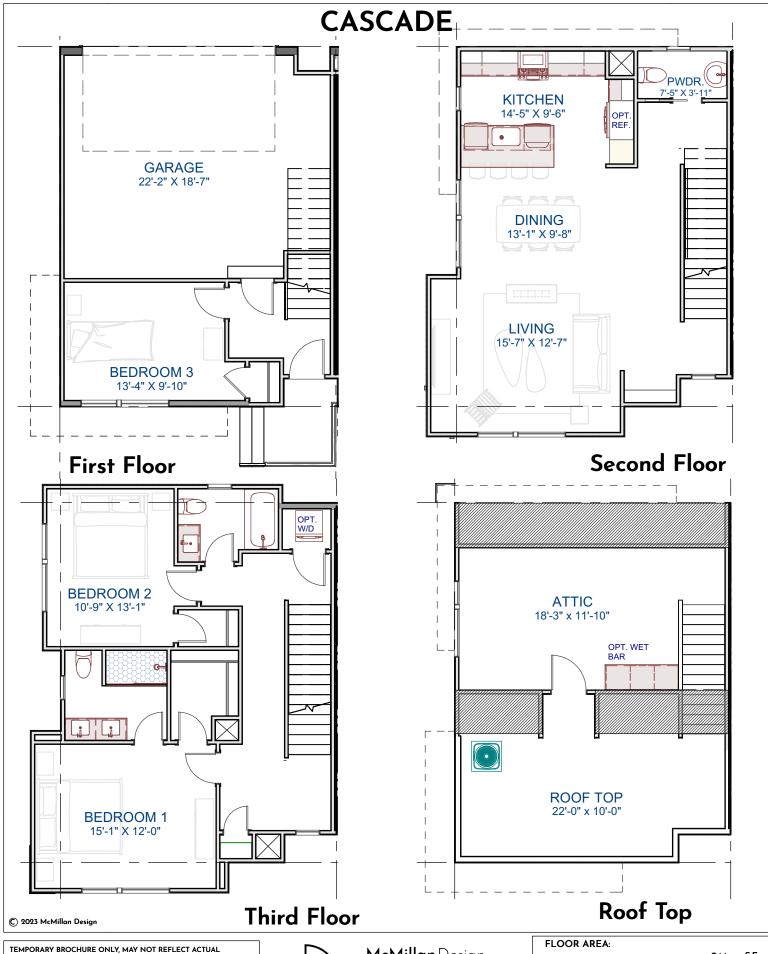

## **McMillan** Design

847 Wake Forest Business Park, Suite 102 Wake Forest, NC 27587 919.263.1509

www.mcmillan-design.com

| SECOND FLOOR HTD. = 745 S.F. THIRD FLOOR HTD. = 793 S.F. ROOF TOP HTD. = 261 S.F. TOTAL HEATED AREA = 2,045 S.F. | FLOOR AREA:                                                                         |                   |                                      |  |
|------------------------------------------------------------------------------------------------------------------|-------------------------------------------------------------------------------------|-------------------|--------------------------------------|--|
| GARAGE = 427 S.F.                                                                                                | SECOND FLOOR HTD. =<br>THIRD FLOOR HTD. =<br>ROOF TOP HTD. =<br>TOTAL HEATED AREA = | 745<br>793<br>261 | S.F.<br>S.F.<br>S.F.<br>S.F.<br>S.F. |  |

## McMillan Design

847 Wake Forest Business Park, Suite 102 Wake Forest, NC 27587 919.263.1509

www.mcmillan-design.com

| FLOOR AREA:                                                                                            |                                          |                                      |
|--------------------------------------------------------------------------------------------------------|------------------------------------------|--------------------------------------|
| FIRST FLOOR HTD. = SECOND FLOOR HTD. = THIRD FLOOR HTD. = ROOF TOP HTD. = TOTAL HEATED AREA = GARAGE = | 244<br>745<br>793<br>261<br>2,043<br>427 | S.F.<br>S.F.<br>S.F.<br>S.F.<br>S.F. |