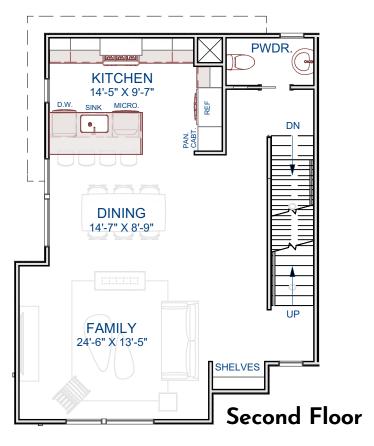

## **McMillan** Design

847 Wake Forest Business Park, Suite 102 Wake Forest, NC 27587 919.263.1509

www.mcmillan-design.com

| FIRST FLOOR HTD. = 244  SECOND FLOOR HTD. = 745  THIRD FLOOR HTD. = 793  ROOF TOP HTD. = 269  TOTAL HEATED AREA = 2,051  GARAGE = 427 |                                      |
|---------------------------------------------------------------------------------------------------------------------------------------|--------------------------------------|
| ONIOTOL -                                                                                                                             | S.F.<br>S.F.<br>S.F.<br>S.F.<br>S.F. |