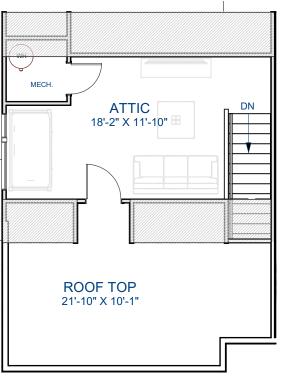

D MAY VARY, PRICES AND FEATURES SUBJECT TO CHANGE WITHOUT NOTICE. PLEASE CONSULT SALES COUNSELOR FOR DESIGN UPDATES.



## **McMillan** Design

847 Wake Forest Business Park, Suite 102 Wake Forest, NC 27587 919.263.1509

www.mcmillan-design.com

| FIRST FLOOR HTD. = 244  SECOND FLOOR HTD. = 745  THIRD FLOOR HTD. = 793  ROOF TOP HTD. = 269  TOTAL HEATED AREA = 2,051  GARAGE = 427 |                                      |
|---------------------------------------------------------------------------------------------------------------------------------------|--------------------------------------|
| ONIOTOL -                                                                                                                             | S.F.<br>S.F.<br>S.F.<br>S.F.<br>S.F. |

## **CASCADE**









TEMPORARY BROCHURE ONLY, MAY NOT REFLECT ACTUAL CHARACTERISTICS OF FINISHED HOME. FLOOR PLANS ARE SHOWN ONLY FOR DISPLAY PURPOSES. WINDOW SIZES AND LOCATIONS, ROOM SIZES, AND DIMENSIONS ARE APPROXIMATE AND MAY VARY, PRICES AND FEATURES SUBJECT TO CHANGE WITHOUT NOTICE. PLEASE CONSULT SALES COUNSELOR FOR DESIGN UPDATES.



## **McMillan** Design

847 Wake Forest Business Park, Suite 102 Wake Forest, NC 27587 919.263.1509

www.mcmillan-design.com

| FLOOR AREA:                                                                                                           |                                          |                                      |
|-----------------------------------------------------------------------------------------------------------------------|-----------------------