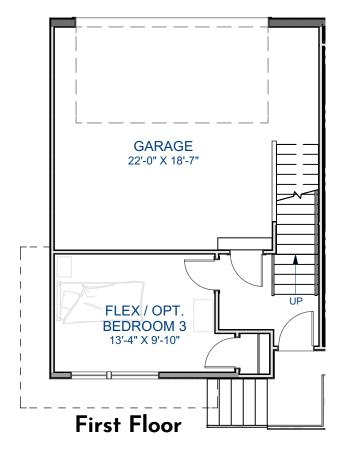

## **McMillan** Design

847 Wake Forest Business Park, Suite 102 Wake Forest, NC 27587 919.263.1509

www.mcmillan-design.com

| FIRST FLOOR HTD. = 244  SECOND FLOOR HTD. = 745  THIRD FLOOR HTD. = 793  ROOF TOP HTD. = 269  TOTAL HEATED AREA = 2,051  GARAGE = 427 |                                      |
|---------------------------------------------------------------------------------------------------------------------------------------|--------------------------------------|
| ONIOTOL -                                                                                                                             | S.F.<br>S.F.<br>S.F.<br>S.F.<br>S.F. |