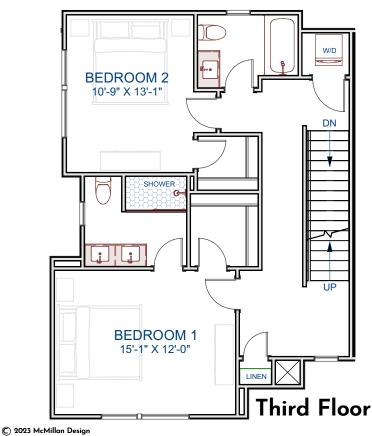

## **McMillan** Design

847 Wake Forest Business Park, Suite 102 Wake Forest, NC 27587 919.263.1509

www.mcmillan-design.com

| FIRST FLOOR HTD. = 244  SECOND FLOOR HTD. = 745  THIRD FLOOR HTD. = 793  ROOF TOP HTD. = 269  TOTAL HEATED AREA = 2,051  GARAGE = 427 |                                      |
|---------------------------------------------------------------------------------------------------------------------------------------|--------------------------------------|
| ONIOTOL -                                                                                                                             | S.F.<br>S.F.<br>S.F.<br>S.F.<br>S.F. |