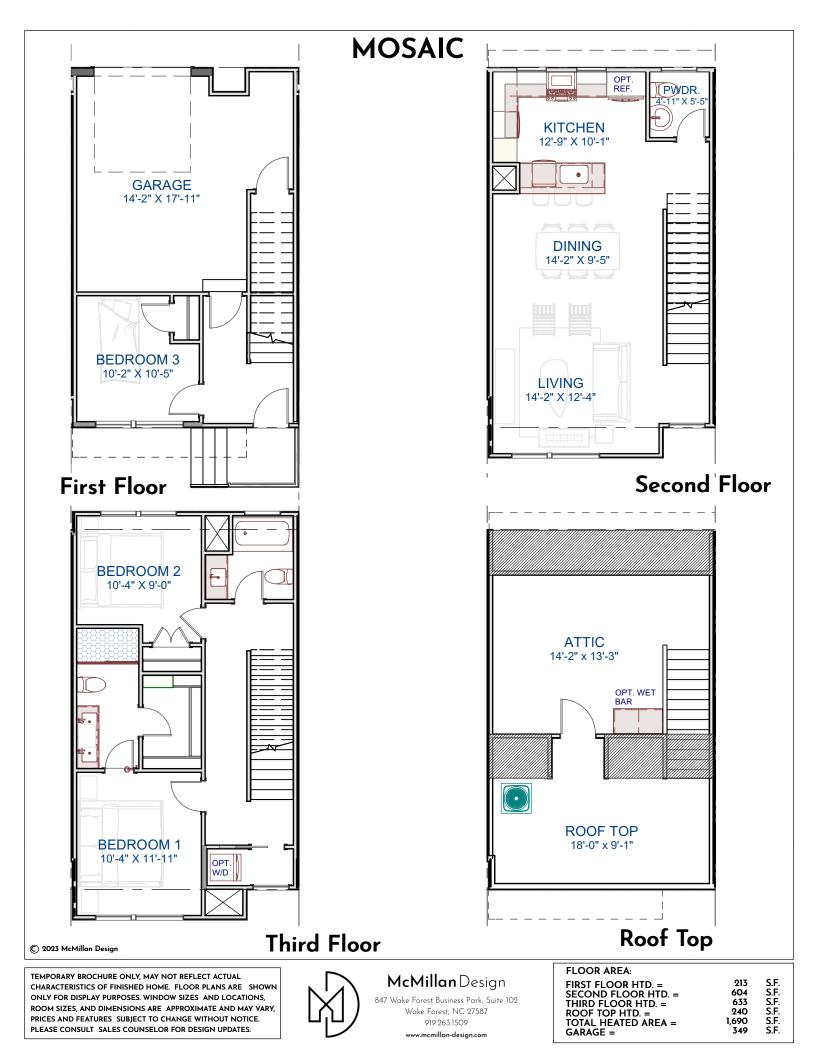

## MOSAIC

## McMillan Design

847 Wake Forest Business Park, Suite 102 Wake Forest, NC 27587 919.263.1509 www.mcmillan-design.com 
 FLOOR AREA:

 FIRST FLOOR HTD. =
 213

 SECOND FLOOR HTD. =
 604

 THIRD FLOOR HTD. =
 633

 ROOF TOP HTD. =
 240

 TOTAL HEATED AREA =
 1,690

 GARAGE =
 349

| 213 | S.F. |
|-----|------|
| 604 | S.F. |
| 633 | S.F. |
| 240 | S.F. |
| 690 | S.F. |
| 349 | S.F. |