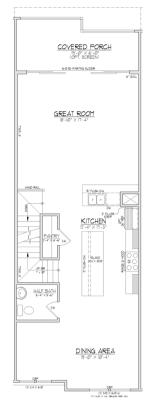

COPPER BUILDERS BUILT ON TRUST

#### FIRST FLOOR



### THIRD FLOOR



### SECOND FLOOR



### TERRACE





### **PLAN FEATURES**

- 2,610 Sq/Ft
- 4 Bedrooms
- 3 Full Baths
- 1 Half Bath
- 2-Car Garage
- Covered Patio
- Covered Porch
- Rooftop Terrace included in select locations. Additional costs apply.





uestions?

For specifications, pricing, and additional upgrade options, speak with a Sales Representative.

## SunsetReachNC.com





SCAN TO LEARN MORE

©2024 All Rights Reserved. Changes and modifications to floor plans, materials, and specifications may be made without notice. Square Footages will vary between elevations specific to plan and exterior material differences. Some items pictured or illustrated are optional and are an additional cost. Dimensions are approximate. Illustrations are artist renderings only. Home and customer-specific detailed drawings and speci