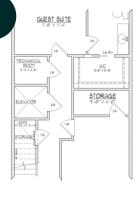

# **OPTIONAL FEATURES:**

2

5

GREAT ROOM

ITCHE!

DINING AREA

30×60 = 30×10

SECOND FLOOR PLAN B W/ OPT. STUDY

STUDY

FIRST FLOOR PLAN w/ OPT. ELEVATOR

SECOND FLOOR PLAN A w/ OPT. STUDY

THIRD FLOOR PLAN B w/ OPT. DUAL PRIMARY

THIRD FLOOR PLAN W/ OPT. ELEVATOR

LAUNDR

MECH.

#### THIRD FLOOR PLAN A W/ OPT. DUAL PRIMARY

TERRACE FLOOR PLAN w/ OPT. ELEVATOR

- 1. First Floor Optional Elevator
- 2. Second Floor Optional Elevator
- 3. Third Floor Optional Elevator
- 4. Second Floor Optional Study (Plan A)
- 5. Second Floor Optional Study (Plan B)
- 6. Third Floor Optional Dual Primary (Plan A)
- 7. Third Floor Optional Dual Primary (Plan B)
- 8. Terrace Floor Plan **Optional Elevator**