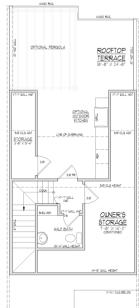

COPPER BUILDERS BUILT ON TRUST

#### FIRST FLOOR



### THIRD FLOOR



### SECOND FLOOR



### TERRACE





### **PLAN FEATURES**

- 2,610 Sq/Ft
- 4 Bedrooms
- 3 Full Baths
- 1 Half Bath
- 2-Car Garage
- Covered Patio
- Covered Porch
- Rooftop Terrace included in select locations. Additional costs apply.





uestions?

For specifications, pricing, and additional upgrade options, speak with a Sales Representative.

## SunsetReachNC.com





SCAN TO LEARN MORE

©2024 All Rights Reserved. Changes and modifications to floor plans, materials, and specifications may be made without notice. Square Footages will vary between elevations specific to plan and exterior material differences. Some items pictured or illustrated are optional and are an additional cost. Dimensions are approximate. Illustrations are artist renderings only. Home and customer-specific detailed drawings and specifications will