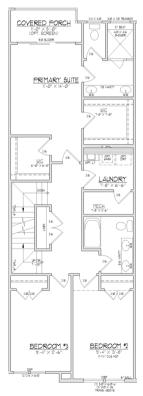

COPPER BUILDERS BUILT ON TRUST

#### FIRST FLOOR



### THIRD FLOOR



### SECOND FLOOR



### TERRACE





### **PLAN FEATURES**

- 2,610 Sq/Ft
- 4 Bedrooms
- 3 Full Baths
- 1 Half Bath
- 2-Car Garage
- Covered Patio
- Covered Porch
- Rooftop Terrace included in select locations. Additional costs apply.





uestions?

For specifications, pricing, and additional upgrade options, speak with a Sales Representative.

## SunsetReachNC.com





SCAN TO LEARN MORE

©2024 All Rights Reserved. Changes and modifications to floor plans, materials, and specifications may be made without notice. Square Footages will vary between elevations specific to plan and exterior material differences. Some items pictured or illustrated are optional and are an additional cost. Dimensions are approximate. Illustrations are artist renderings only. Home and customer-specific detaile