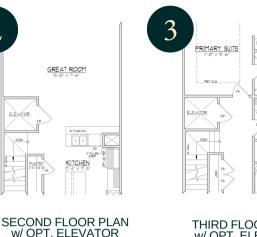

# **OPTIONAL FEATURES:**

2

5

GREAT ROOM

ITCHE!

DINING AREA

30×60 = 30×10

SECOND FLOOR PLAN B W/ OPT. STUDY

#### THIRD FLOOR PLAN A W/ OPT. DUAL PRIMARY

TERRACE FLOOR PLAN w/ OPT. ELEVATOR

- 1. First Floor Optional Elevator
- 2. Second Floor Optional Elevator
- 3. Third Floor Optional Elevator
- 4. Second Floor Optional Study (Plan A)
- 5. Second Floor Optional Study (Plan B)
- 6. Third Floor Optional Dual Primary (Plan A)
- 7. Third Floor Optional Dual Primary (Plan B)
- 8. Terrace Floor Plan **Optional Elevator**