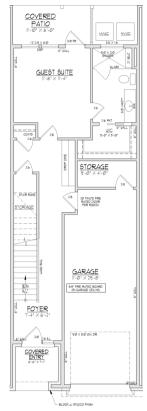

COPPER BUILDERS BUILT ON TRUST

#### FIRST FLOOR



### THIRD FLOOR



### SECOND FLOOR



### TERRACE





### **PLAN FEATURES**

- 2,610 Sq/Ft
- 4 Bedrooms
- 3 Full Baths
- 1 Half Bath
- 2-Car Garage
- Covered Patio
- Covered Porch
- Rooftop Terrace included in select locations. Additional costs apply.





uestions?

For specifications, pricing, and additional upgrade options, speak with a Sales Representative.

## SunsetReachNC.com





SCAN TO LEARN MORE

©2024 All Rights Reserved. Changes and modifications to floor plans, materials, and specifications may be made without notice. Square Footages will vary between elevations specific to plan and exterior material differences. Some items pictured or illustrated are optional and are an additional cost. Dimensions are approximate. Illustrations are artist renderings only. Home and custom