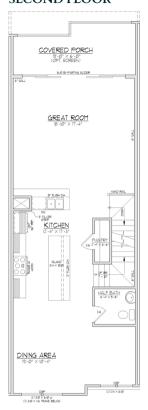

### SECOND FLOOR

## **PLAN FEATURES**

- 2,610 Sq/Ft
- 4 Bedrooms
- 3 Full Baths
- 1 Half Bath
- 2-Car Garage
- Covered Patio
- Covered Porch