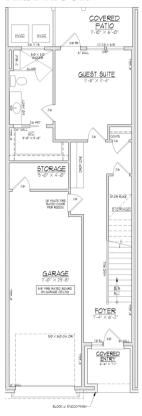

### FIRST FLOOR

## **PLAN FEATURES**

- 2,610 Sq/Ft
- 4 Bedrooms
- 3 Full Baths
- 1 Half Bath
- 2-Car Garage
- Covered Patio
- Covered Porch