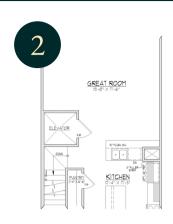

# **OPTIONAL FEATURES:**

FIRST FLOOR PLAN w/ OPT. ELEVATOR

SECOND FLOOR PLAN w/ OPT. ELEVATOR

THIRD FLOOR PLAN w/ OPT. ELEVATOR

SECOND FLOOR PLAN A w/ OPT. STUDY

SECOND FLOOR PLAN B w/ OPT. STUDY

THIRD FLOOR PLAN A w/ OPT, DUAL PRIMARY

THIRD FLOOR PLAN B w/ OPT. DUAL PRIMARY

- 1. First Floor Optional Elevator
- 2. Second Floor Optional Elevator
- 3. Third Floor Optional Elevator
- 4. Second Floor Optional Study (Plan A)
- 5. Second Floor Optional Study (Plan B)
- 6. Third Floor Optional Dual Primary (Plan A)
- 7. Third Floor Optional Dual Primary (Plan B)