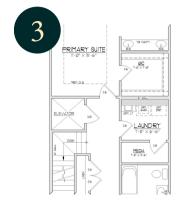

# **OPTIONAL FEATURES:**

FIRST FLOOR PLAN w/ OPT. ELEVATOR

SECOND FLOOR PLAN w/ OPT. ELEVATOR

THIRD FLOOR PLAN w/ OPT. ELEVATOR

SECOND FLOOR PLAN A w/ OPT. STUDY

SECOND FLOOR PLAN B w/ OPT. STUDY

THIRD FLOOR PLAN A w/ OPT, DUAL PRIMARY

THIRD FLOOR PLAN B w/ OPT. DUAL PRIMARY

- 1. First Floor Optional Elevator
- 2. Second Floor Optional Elevator
- 3. Third Floor Optional Elevator
- 4. Second Floor Optional Study (Plan A)
- 5. Second Floor Optional Study (Plan B)
- 6. Third Floor Optional Dual Primary (Plan A)
- 7. Third Floor Optional Dual Primary (Plan B)