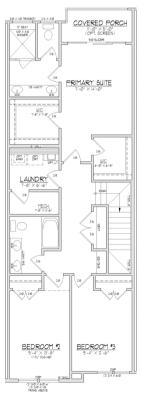

### THIRD FLOOR

## **PLAN FEATURES**

- 2,610 Sq/Ft
- 4 Bedrooms
- 3 Full Baths
- 1 Half Bath
- 2-Car Garage
- Covered Patio
- Covered Porch