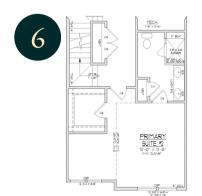

# **OPTIONAL FEATURES:**

FIRST FLOOR PLAN w/ OPT. ELEVATOR

SECOND FLOOR PLAN w/ OPT. ELEVATOR

THIRD FLOOR PLAN w/ OPT. ELEVATOR

SECOND FLOOR PLAN A w/ OPT. STUDY

SECOND FLOOR PLAN B w/ OPT. STUDY

THIRD FLOOR PLAN A w/ OPT, DUAL PRIMARY

THIRD FLOOR PLAN B w/ OPT. DUAL PRIMARY

- 1. First Floor Optional Elevator
- 2. Second Floor Optional Elevator
- 3. Third Floor Optional Elevator
- 4. Second Floor Optional Study (Plan A)
- 5. Second Floor Optional Study (Plan B)
- 6. Third Floor Optional Dual Primary (Plan A)
- 7. Third Floor Optional Dual Primary (Plan B)