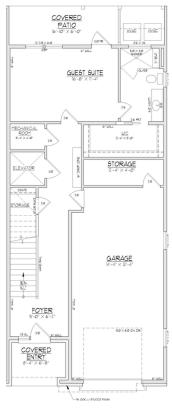

# Sunset Reach BY COPPER BUILDERS





# MODEL HOME LEASEBACK OPPORTUNITY



### 2-YEAR LEASEBACK

After 2 years, the lease will convert to month-to-month at Copper's sole discretion. Copper Builders is required to offer 90-days notice prior to vacating. Copper will pay utilities and HOA dues.

# Experience Riverfront Serenity & Urban Accessibility

Sunset Reach seamlessly merges luxury with coastal charm, offering an array of resort-style amenities designed to elevate every moment. Experience the convenience and tranquility of Sunset Reach, mere minutes from Downtown Wilmington, NC.



RESORT-STYLE LIVING



TRANQUIL RIVERFRONT RETREAT



INTIMATE & GATED COMMUNITY





### FIRST FLOOR



### SECOND FLOOR



### THIRD FLOOR



### **TERRACE**



# PLAN FEATURES

## 3,494 Sq/Ft

- 4 Bedrooms
- 3 Full Baths
- 2 Half Baths
- 2-Car Garage
- Covered Patio + Porches
- Rooftop Terrace

### **SCAN TO LEARN MORE**



- SunsetReachNC.com
- tracel@thirty4north.com
- 910-807-4446