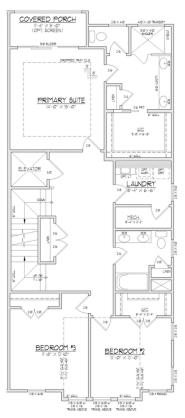

# Sunset Reach BY COPPER BUILDERS





# MODEL HOME LEASEBACK OPPORTUNITY



### 2-YEAR LEASEBACK

After 2 years, the lease will convert to month-to-month at Copper's sole discretion. Copper Builders is required to offer 90-days notice prior to vacating. Copper will pay utilities and HOA dues.

# Experience Riverfront Serenity & Urban Accessibility

Sunset Reach seamlessly merges luxury with coastal charm, offering an array of resort-style amenities designed to elevate every moment. Experience the convenience and tranquility of Sunset Reach, mere minutes from Downtown Wilmington, NC.



RESORT-STYLE LIVING



TRANQUIL RIVERFRONT RETREAT



INTIMATE & GATED COMMUNITY





### FIRST FLOOR



### SECOND FLOOR



### THIRD FLOOR



### **TERRACE**



# PLAN FEATURES

## 3,494 Sq/Ft

- 4 Bedrooms
- 3 Full Baths
- 2 Half Baths
- 2-Car Garage
- Covered Patio + Porches
- Rooftop Terrace

### **SCAN TO LEARN MORE**



- SunsetReachNC.com
- tracel@thirty4north.com
- 910-807-4446