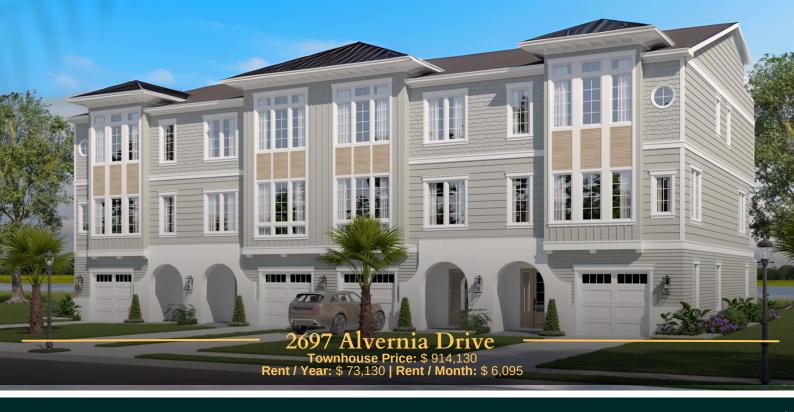

## 3,494 Sq/Ft

- 4 Bedrooms
- 3 Full Baths
- 2 Half Baths
- 2-Car Garage
- Covered Patio + Porches
- Rooftop Terrace