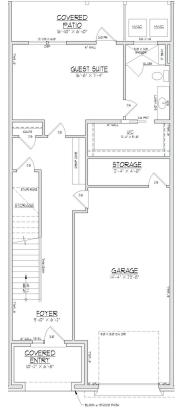

## COPPER BUILDERS BUILT ON TRUST



#### FIRST FLOOR



#### SECOND FLOOR



#### THIRD FLOOR



#### TERRACE





# **PLAN FEATURES**

- 3,398 3,700 Sq/Ft
- 4 Bedrooms
- 3 Full Baths
- 2 Half Baths
- 2-Car Tandem Garage
- Covered Patio + Porches
- Rooftop Terrace



# See Sales Counselors for features and additional upgrade options.

- tracel@thirty4north.com910-807-4446
- kaitlynjones@copperbuilders.com252-342-5876

### SunsetReachNC.com



SCAN TO LEARN MORE:

©2024 All Rights Reserved. Changes and modifications to floor plans, materials, and specifications may be made without notice. Square Footages will vary between elevations specific to plan and exterior material differences. Some items pictured or illustrated are optional and are an additional cost. Dimensions are approximate. Illustrations are artist renderings only. Home and custome