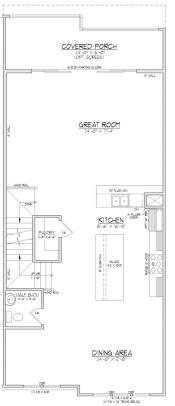

## COPPER BUILDERS BUILT ON TRUST



#### FIRST FLOOR



#### SECOND FLOOR



#### THIRD FLOOR



#### TERRACE





# **PLAN FEATURES**

- 3,398 3,700 Sq/Ft
- 4 Bedrooms
- 3 Full Baths
- 2 Half Baths
- 2-Car Tandem Garage
- Covered Patio + Porches
- Rooftop Terrace



# See Sales Counselors for features and additional upgrade options.

- tracel@thirty4north.com910-807-4446
- kaitlynjones@copperbuilders.com252-342-5876

### SunsetReachNC.com



SCAN TO LEARN MORE:

©2024 All Rights Reserved. Changes and modifications to floor plans, materials, and specifications may be made without notice. Square Footages will vary between elevations specific to plan and exterior material differences. Some items pictured or illustrated are optional and are an additional cost. Dimensions are approximate. Illustrations are artist renderings only. Home and customer-specific detailed d