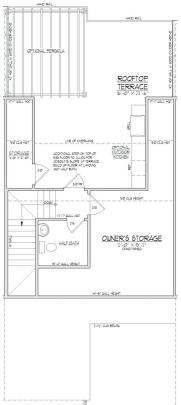

## COPPER BUILDERS BUILT ON TRUST



#### FIRST FLOOR



#### SECOND FLOOR



#### THIRD FLOOR



#### TERRACE





# **PLAN FEATURES**

- 3,398 3,700 Sq/Ft
- 4 Bedrooms
- 3 Full Baths
- 2 Half Baths
- 2-Car Tandem Garage
- Covered Patio + Porches
- Rooftop Terrace



# See Sales Counselors for features and additional upgrade options.

- tracel@thirty4north.com910-807-4446
- kaitlynjones@copperbuilders.com252-342-5876

### SunsetReachNC.com



SCAN TO LEARN MORE:

©2024 All Rights Reserved. Changes and modifications to floor plans, materials, and specifications may be made without notice. Square Footages will vary between elevations specific to plan and exterior material differences. Some items pictured or illustrated are optional and are an additional cost. Dimensions are approximate. Illustrations are artist renderings only. Home and customer-specific detailed drawings and specifications will be f