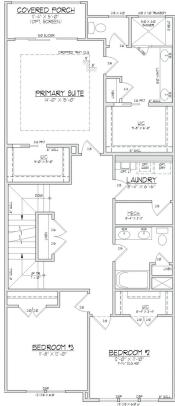

## COPPER BUILDERS BUILT ON TRUST



#### FIRST FLOOR



#### SECOND FLOOR



#### THIRD FLOOR



#### TERRACE





# **PLAN FEATURES**

- 3,398 3,700 Sq/Ft
- 4 Bedrooms
- 3 Full Baths
- 2 Half Baths
- 2-Car Tandem Garage
- Covered Patio + Porches
- Rooftop Terrace



# See Sales Counselors for features and additional upgrade options.

- tracel@thirty4north.com910-807-4446
- kaitlynjones@copperbuilders.com252-342-5876

### SunsetReachNC.com



SCAN TO LEARN MORE:

©2024 All Rights Reserved. Changes and modifications to floor plans, materials, and specifications may be made without notice. Square Footages will vary between elevations specific to plan and exterior material differences. Some items pictured or illustrated are optional and are an additional cost. Dimensions are approximate. Illustrations are artist renderings only. Home and customer-specific detailed drawings and specific