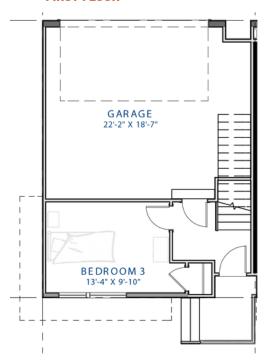

#### **FIRST FLOOR**

#### **FLOOR AREA**

FIRST FLOOR HTD: 244 SQ. FT. ROOF TOP HTD: 261 SQ. FT

SECOND FLOOR HTD: 745 SQ. FT. TOTAL HEATED AREA: 2,043 SQ. FT. THIRD FLOOR HTD: 793 SQ. FT. GARAGE: 427 SQ. FT