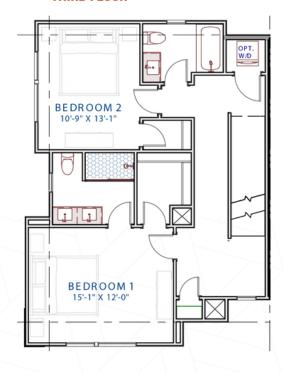

#### THIRD FLOOR

#### **FLOOR AREA**

FIRST FLOOR HTD: 244 SQ. FT. ROOF TOP HTD: 261 SQ. FT

SECOND FLOOR HTD: 745 SQ. FT. TOTAL HEATED AREA: 2,043 SQ. FT. THIRD FLOOR HTD: 793 SQ. FT. GARAGE: 427 SQ. FT