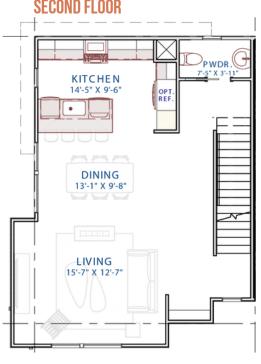

#### **SECOND FLOOR**

#### **FLOOR AREA**

FIRST FLOOR HTD: 244 SQ. FT. ROOF TOP HTD: 261 SQ. FT

SECOND FLOOR HTD: 745 SQ. FT. TOTAL HEATED AREA: 2,043 SQ. FT. THIRD FLOOR HTD: 793 SQ. FT. GARAGE: 427 SQ. FT