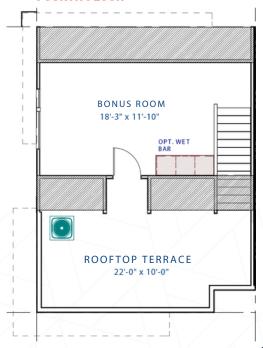

ntageous location, residents enjoy unparalleled convenience with easy access to downtown Durham, renowned sporting venues, Duke University, an array of dining options, entertainment venues, and seamless connectivity to major transportation routes. Here, you're not just close to work and play – you're at the center of it all.

For more information about the community, go to:

ARBORVISTADURHAM.COM

For questions about pricing and availability contact Rylie Balmes at (678) 735-1746.

COPPER BUILDERS BUILT ON TRUST



#### **FLOOR AREA**

FIRST FLOOR HTD: 244 SQ. FT. ROOF TOP HTD: 261 SQ. FT

SECOND FLOOR HTD: 745 SQ. FT. TOTAL HEATED AREA: 2,043 SQ. FT. THIRD FLOOR HTD: 793 SQ. FT. GARAGE: 427 SQ. FT

#### **FIRST FLOOR**



#### THIRD FLOOR



#### **SECOND FLOOR**



#### **FOURTH FLOOR**