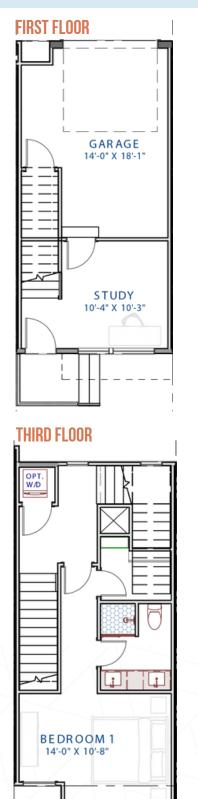

## 

ARIA Unit A

PLAN FEATURES 1,251 SQUARE FOOT 1 BEDROOM 1.5 BATH ROOFTOP TERRACE OFFICE ONE CAR - GARAGE

## FLOOR AREA FIRST FLOOR HTD: 166 SQ. FT. Roof top Htd: 173 Sq. Ft

hanges and modification of the second second

artist vill be

specific detailed drawings and specifications will be furnished to each client Building Agreement. All Copper Builders floor plans and designs are copyrigi All rights reserved and strictly enforced. Equal housing opportunity.

## SECOND FLOOR HTD: 475 SQ. FT. Total heated area: 1,251 Sq. Ft.

THIRD FLOOR HTD: 437 SQ. FT. Garage: 277 Sq. Ft

pecific to plan and exterior nd are an additional cost only. Home and customerco each client as part of their