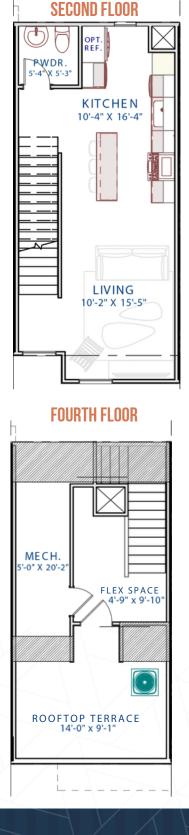

## 

ARIA Unit A

PLAN FEATURES 1,251 SQUARE FOOT 1 BEDROOM 1.5 BATH ROOFTOP TERRACE OFFICE ONE CAR - GARAGE

## SECOND FLOOR HTD: 475 SQ. FT. Total heated area: 1,251 Sq. Ft.

THIRD FLOOR HTD: 437 SQ. FT. Garage: 277 Sq. Ft

pecific to plan and exterior nd are an additional cost only. Home and customerco each client as part of their