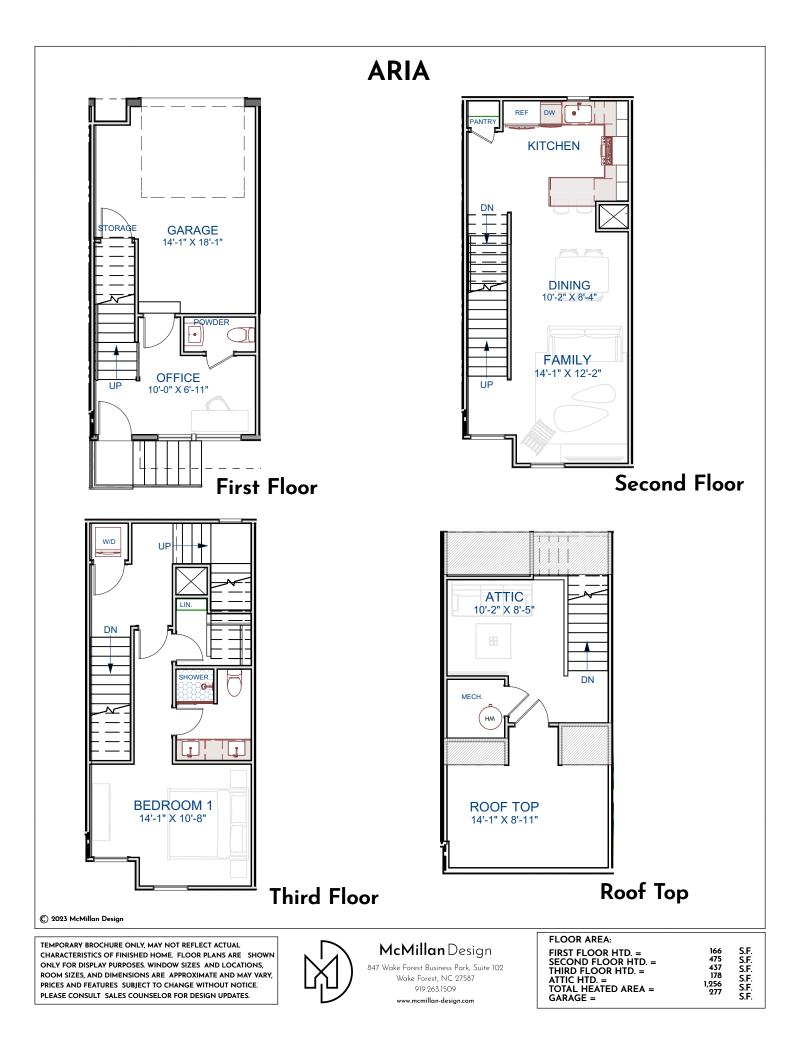

## ARIA

## McMillan Design

847 Wake Forest Business Park, Suite 102 Wake Forest, NC 27587 919.263.1509 www.mcmillan-design.com

| FLOOR AREA:         |       |      |
|---------------------|-------|------|
| FIRST FLOOR HTD. =  | 166   | S.F. |
| SECOND FLOOR HTD. = | 475   | S.F. |
| THIRD FLOOR HTD. =  | 437   | S.F. |
| ATTIC HTD. =        | 178   | S.F. |
| TOTAL HEATED AREA = | 1,256 | S.F. |
| GARAGE =            | 277   | S.F. |