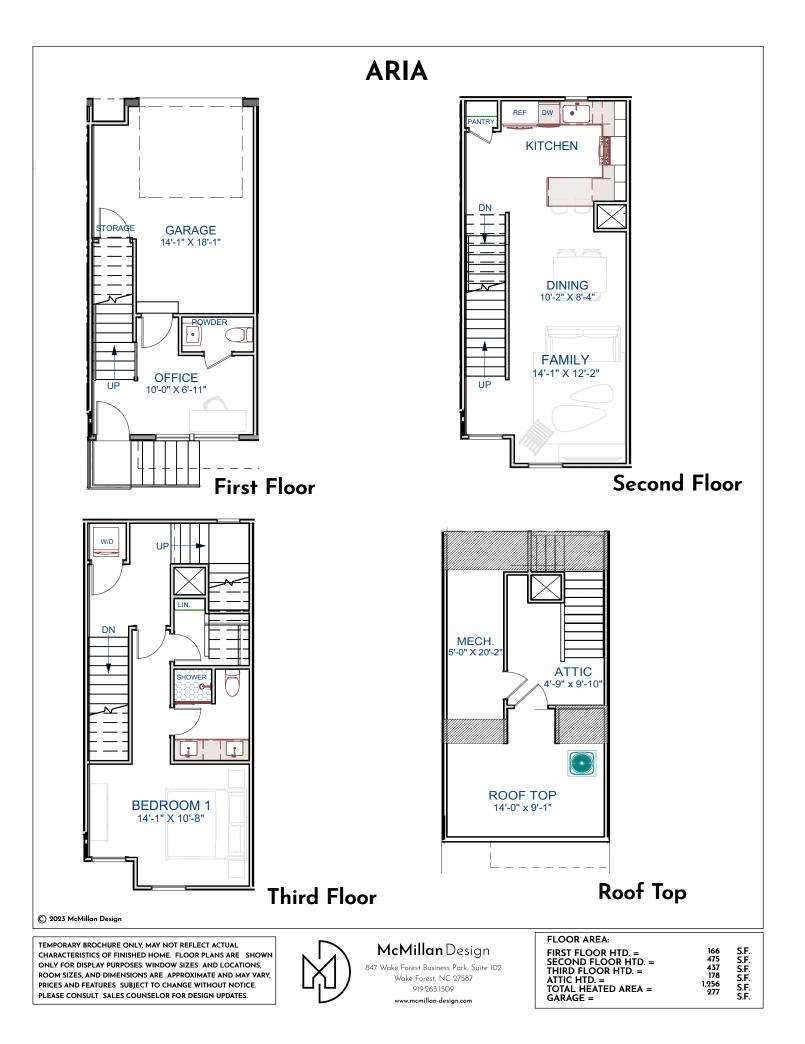

## ARIA

## McMillan Design

847 Wake Forest Business Park, Suite 102 Wake Forest, NC 27587 919.263.1509 www.mcmillan-design.com

| FLOOR AREA:         |       |      |
|---------------------|-------|------|
| FIRST FLOOR HTD. =  | 166   | S.F. |
| SECOND FLOOR HTD. = | 475   | S.F. |
| THIRD FLOOR HTD. =  | 437   | S.F. |
| ATTIC HTD. =        | 178   | S.F. |
| TOTAL HEATED AREA = | 1,256 | S.F. |
| GARAGE =            | 277   | S.F. |